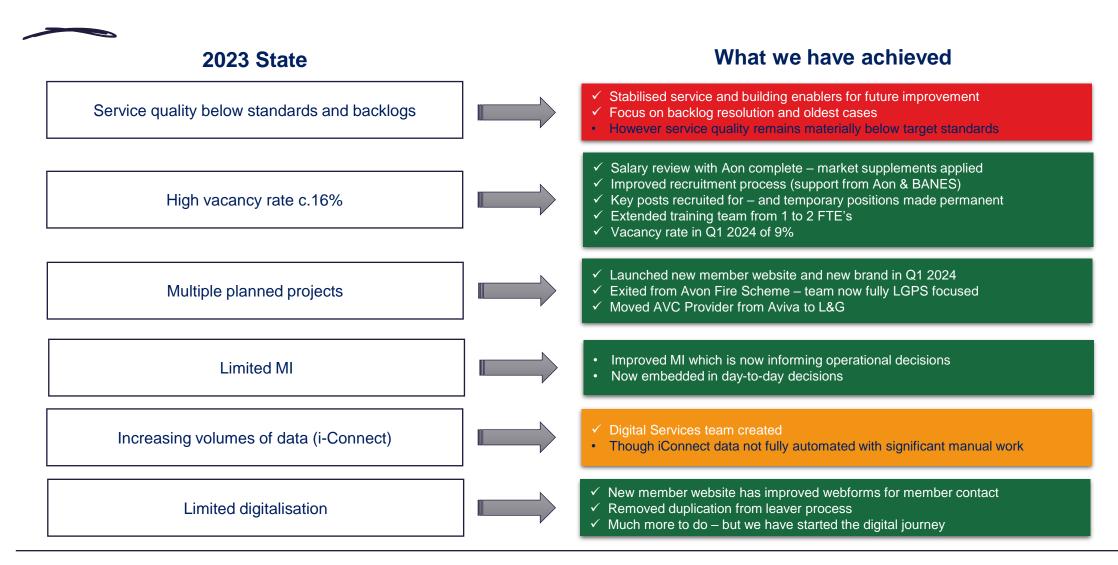

#### 2023 state and what we have achieved

# Work in progress

- Service levels have stabilised but remain well below required standards
  - though good progress addressing older backlogs and using improved MI.

 Resource constraints prevented Employer website and Bulk processing projects from progressing.

• The Fund continues to build service enablers: people capacity, skills, technology