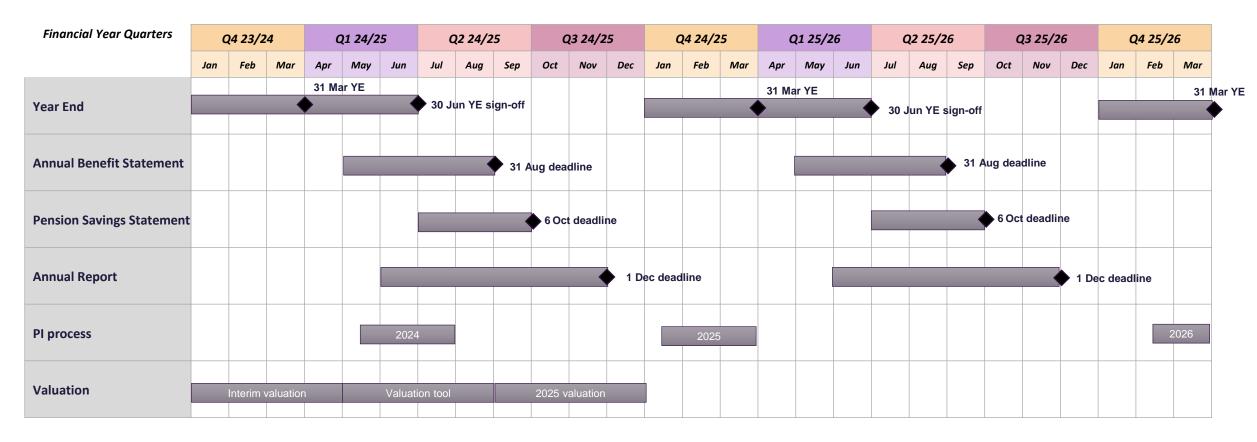

esource and limit capacity for transformational change

 New teams – Business Change, Payroll, Digital Services – will progress digital projects starting in the second half of 2024.

• Focus will be on 'key member events' – such as joining the fund, retirement – seeking to drive self-serve to improve member experience and the Fund's operational efficiency.

• For each event, we will assess the end-to-end process and how we transform the whole process across different systems: Altair, iConnect, My Pension Online, Employer website, etc.

#### Roadmap dependencies

- 1. Administration team capacity
- 2. Availability of Financial Systems' team support
- 3. B&NES Finance improvement programme
- 4. Organisational Restructure
- 5. Process control framework

#### **Annual obligatory projects**





# Regulatory & key enablers



| Financial Year Quarters                  | Q   | 4 23/2    | 4        | Q.      | 1 24/2    | 5          | q          | 2 24/25      | ;        | Q          | 3 24/2   | 25        | C           | 4 24/   | 25     | C         | 25/2      | 6        | C          | 2 25/2    | 6                                     | C      | 3 25/2  | 6           | C        | 4 25/2 | 6   |
|------------------------------------------|-----|-----------|----------|---------|-----------|------------|------------|--------------|----------|------------|----------|-----------|-------------|---------|--------|-----------|-----------|----------|------------|-----------|---------------------------------------|--------|---------|-------------|----------|--------|-----|
|