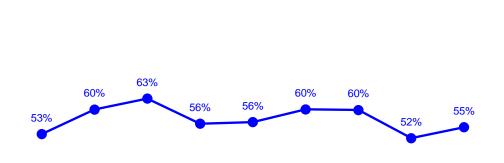

# Aggregate SLA performance is broadly stable – though we have been challenged with deaths & retirements

## All KPI Cases % completed within target times<sup>1</sup>

## Individual KPI Cases % completed within target times

|                                         | Jun-23 | Jul-23 | Aug-23 | Sep-23 | Oct-23 | Nov-23 | Dec-23 | Jan-24 | Feb-24 |
|-----------------------------------------|--------|--------|--------|--------|--------|--------|--------|--------|--------|
| Death Notification                      | 25%    | 25%    | 59%    | 68%    | 74%    | 64%    | 92%    | 57%    | 20%    |
| Death - Act/Def/Pen - Payment           | 76%    | 67%    | 87%    | 47%    | 77%    | 79%    | 84%    | 76%    | 68%    |
| Retirement (Active) - Quote             | 58%    | 72%    | 37%    | 37%    | 30%    | 25%    | 39%    | 32%    | 37%    |
| Retirement (Active) - Actual            | 64%    | 86%    | 60%    | 91%    | 68%    | 73%    | 83%    | 77%    | 76%    |
| Retirement (Deferred) - Quote           | 83%    | 97%    | 62%    | 36%    | 34%    | 28%    | 38%    | 17%    | 30%    |
| Retirement (Deferred) - Actual          | 54%    | 78%    | 71%    | 50%    | 90%    | 83%    | 73%    | 52%    | 33%    |
| Divorce - Quote                         |        | 82%    | 100%   | 92%    | 100%   | 67%    | 84%    | 39%    | 78%    |
| Divorce - Actual                        |        | 0%     |        |        | 100%   |        |        | 100%   |        |
| Refund - Quotes                         | 0%     | 24%    | 24%    | 25%    | 5%     | 26%    | 15%    | 31%    | 66%    |
| Refund - Actual                         | 50%    | 19%    | 62%    | 89%    | 72%    | 93%    | 37%    | 12%    | 31%    |
| Deferred Benefits                       | 50%    | 72%    | 64%    | 44%    | 34%    | 73%    | 35%    | 35%    | 50%    |
| Transfer In (Active) - Quote            | 0%     | 50%    | 6%     | 50%    | 0%     | 9%     | 19%    | 20%    | 17%    |
| Transfer In (Active) - Actual           |        | 50%    | 56%    | 67%    | 18%    | 54%    | 50%    | 0%     | 29%    |
| Transfer Out (Active/Deferred) - Quote  |        | 45%    | 41%    | 0%     | 22%    | 4%     | 29%    | 14%    | 17%    |
| Transfer Out (Active/Deferred) - Actual |        | 44%    | 40%    | 0%     | 55%    | 94%    | 100%   | 100%   | 100%   |
| Employer Estimate - Quote               | 74%    | 67%    | 100%   | 79%    | 60%    | 54%    | 50%    | 93%    | 89%    |
| Member Estimate - Quote                 | 78%    | 99%    | 98%    | 81%    | 83%    | 92%    | 88%    | 94%    | 99%    |
| Joiner                                  | 82%    | 98%    | 98%    | 98%    | 96%    | 99%    | 99%    | 93%    | 100%   |
| CI A Desiferance                        | F20/   | 500/   | 620/   | E.CO/  | F.C0/  | 600/   | 500/   | F20/   | FF0/   |
| SLA Performance - average               | 53%    | 60%    | 63%    | 56%    | 56%    | 60%    | 60%    | 52%    | 55%    |
| SLA Performance - death & retirement    | 65%    | 75%    | 55%    | 48%    | 49%    | 57%    | 65%    | 40%    | 39%    |