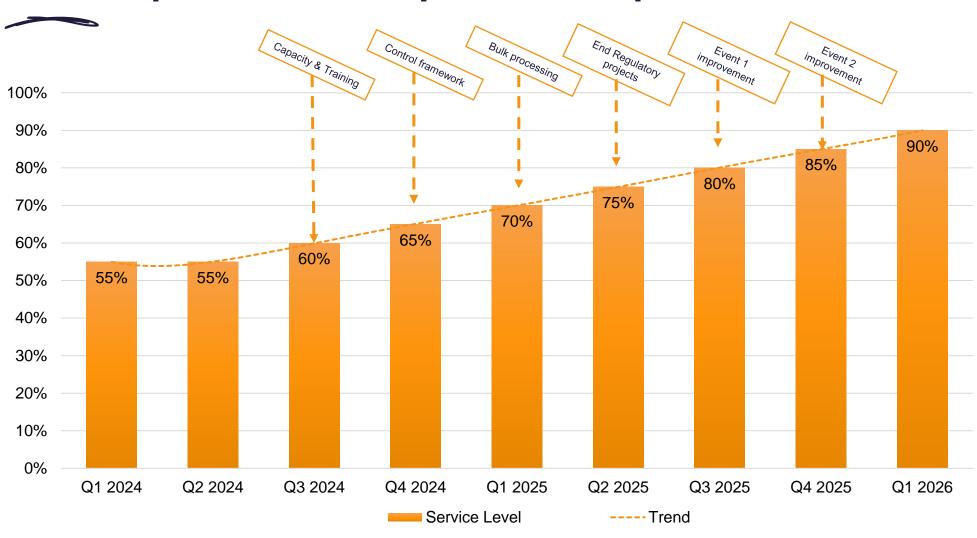

imate - Quote               | 74%    | 67%    | 100%   | 79%    | 60%    | 54%    | 50%    | 93%    | 89%    |
| Member Estimate - Quote                 | 78%    | 99%    | 98%    | 81%    | 83%    | 92%    | 88%    | 94%    | 99%    |
| Joiner                                  | 82%    | 98%    | 98%    | 98%    | 96%    | 99%    | 99%    | 93%    | 100%   |
| CI A Desiferance                        | F20/   | 500/   | 620/   | E.CO/  | F.C0/  | 600/   | 500/   | F20/   | FF0/   |
| SLA Performance - average               | 53%    | 60%    | 63%    | 56%    | 56%    | 60%    | 60%    | 52%    | 55%    |
| SLA Performance - death & retirement    | 65%    | 75%    | 55%    | 48%    | 49%    | 57%    | 65%    | 40%    | 39%    |

#### Service performance – plan SLA improvements over 2024-26



# Thank you



If you have any questions please contact:

#### **Claire Newbery**

Pensions Operations Manager

Claire\_Newbery@bathnes.gov.uk