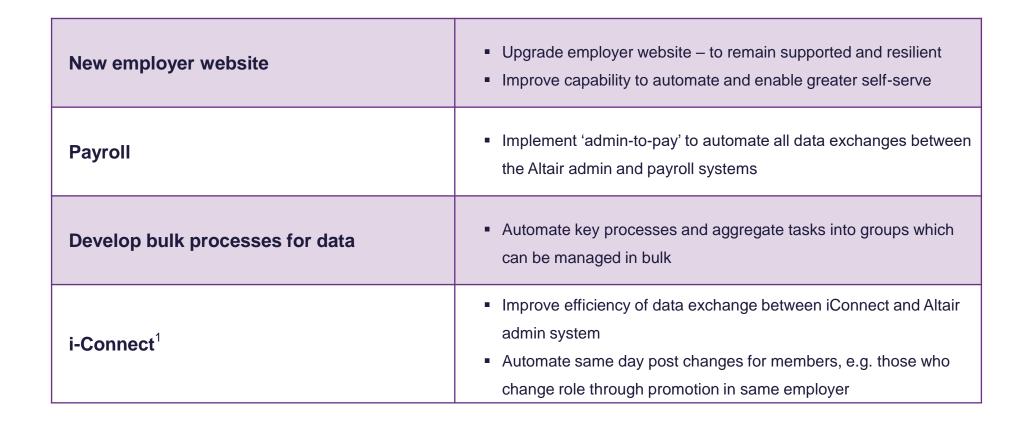

|
|--------------------------------------|---------------------------------------------------------------------------------------------------------------------------------------------------------------------------------------------------------|
| New members to Avon Pension Fund     | Shorten new joiner letter and apply 'plain English' principles                                                                                                                                          |
| Digitalise key member events & tasks | <ul> <li>Regularly improve capability of avonpensionfund.org.uk</li> <li>Develop My Pension Online – focused on improvements with greatest member impact and gain for operational efficiency</li> </ul> |

#### Greater operational efficiency ...



# Strategic Roadmap

#### Context for strategic roadmap ....

- During 2024 the Administration team will need to deliver regulatory projects e.g. McCloud, GMP along with obligations such as Annual Benefit Statements:
  - such projects absorb capacity of experienced resource and limit capacity for transformational change

 New teams – Business Change, Payroll, Digital Services – will progress digital projects starting in the second half of 2024.

• Focus will be on 'key member events' – such as joining the fund, retirement – seeking to drive self-serve to improve member experience and the Fund's operational efficiency.

• For each event, we will assess the end-to-end process and how we transform the whole process across different systems: Altair, iConnect, My Pension Online, Employer webs